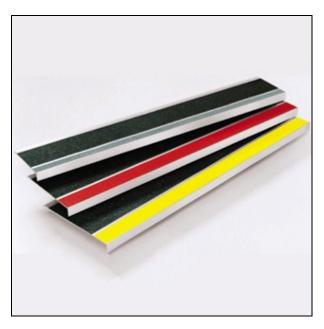

## Flexible Metal Stair Treads

Our high strength, ADA-compliant Flexible Metal Stair Treads offer maximum enhanced resistance, extended durability and a modern look.

- The tapered square nosing insures a better fit while the smooth rear border allows for easy cleaning.
- The newly designed, heat-treated extruded aluminum construction is long-wearing and durable but is economical and can easily be replaced.
- 1 or 2 color capacity per tread plus glow-in-the-dark surface available.

## **SPECIFICATIONS**

Thickness: 1/4" thick at nose (tapers to back edge)

1-1/16" square nose Depth: 6.5", 9" and 11"

Federal Specs: RR-T-650E

Flame Spread Rating of 75 or less using ASTM-E-84 Test

Treads are typically purchased with countersunk holes every 12" for screwdown installation, but can also be furnished without holes for installation with Neoprene Contact Cement.